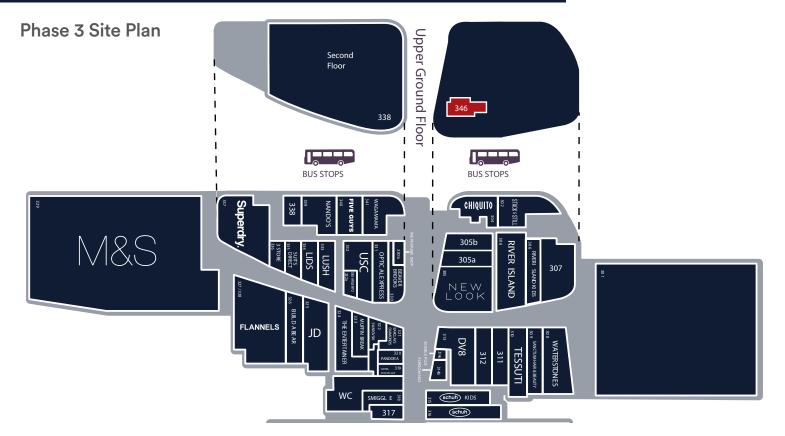

## Phase 3 Unit 346, The Centre, Livingston, EH54 6HR

- First floor premises next to the main entrance
- Next to the Winter Gardens café and Aerial Adventures
- Other nearby retailers include New Look, JD Sports, Flannels and Pandora