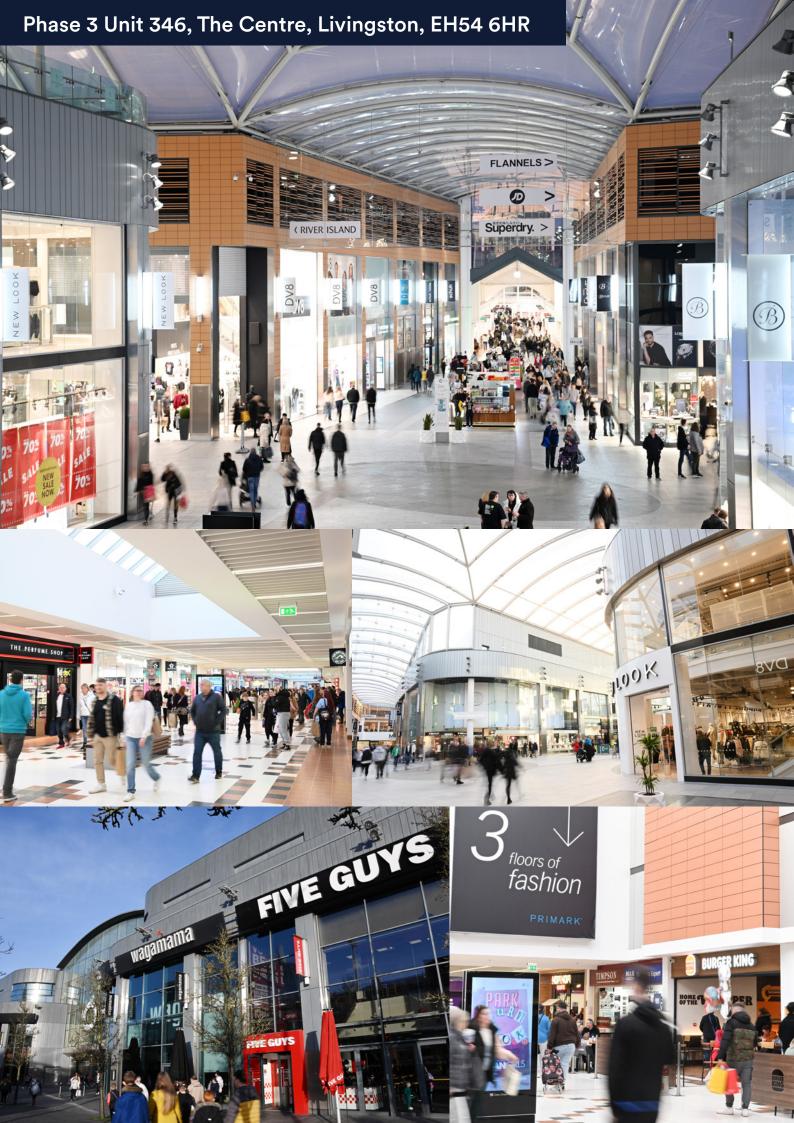

## Phase 3 Unit 346, The Centre, Livingston, EH54 6HR

- First floor premises next to the main entrance
- Next to the Winter Gardens café and Aerial Adventures
- Other nearby retailers include New Look, JD Sports, Flannels and Pandora

## **Description**

The Centre Livingston offers 7,200 car parking spaces. With key fashion anchors including Flannels, River Island, Primark, JD, M&S, H&M and Schuh. The Centre is the natural choice for the fashion-conscious shopper. This offer is bolstered by other popular retailers such as Boots, Superdrug and F&B outlets including Five Guys, Wagamama, Nando's, Subway and Greggs. It benefits from circa 1,166,666 visitors a month.